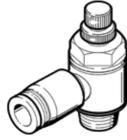

## **One-way flow control valve GRLA-E-1/8-QS-8** Part number: 197484

For exhaust air flow control, with swivel joint. This product is only available if ordered from Festo Korea Co. Ltd.