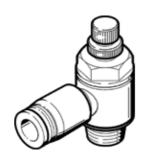

## One-way flow control valve GRLA-E-1/8-QS-6 Part number: 197483

**FESTO** 

For exhaust air flow control, with swivel joint. This product is only available if ordered from Festo Korea Co. Ltd.