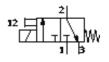

## **Data sheet**

| Feature                                 | Value                                                   |
|-----------------------------------------|---------------------------------------------------------|
| Valve function                          | 3/2 geschlossen monostabil                              |
| Type of actuation                       | electrical                                              |
| Width                                   | 10 mm                                                   |
| Standard nominal flow rate              | 100 l/min                                               |
| Pneumatic working line                  | M5                                                      |
| Operating voltage                       | 24V DC                                                  |
| Operating pressure                      | -0.9 8 bar                                              |
| Design structure                        | Pressure-relieved poppet valve                          |
| Type of reset                           | mechanical spring                                       |
| Protection class                        | IP40                                                    |
| Authorisation                           | c UL us - Recognized (OL)                               |
| Nominal size                            | 2 mm                                                    |
| Grid dimension                          | 14 mm                                                   |
| Exhaust-air function                    | throttleable                                            |
| Sealing principle                       | soft                                                    |
| Assembly position                       | Any                                                     |
| Manual override                         | Pushing                                                 |
| Type of piloting                        | direct                                                  |
| Flow direction                          | reversible with restrictions                            |
| Maximum switching frequency             | 130 Hz                                                  |
| Switching time off                      | 7 ms                                                    |
| Switching time on                       | 7 ms                                                    |
| Duty cycle                              | 100%                                                    |
| Characteristic coil data                | 24V DC: 2,88W                                           |
| Permissible voltage fluctuation         | +/- 10 %                                                |
| Operating medium                        | Filtered, unlubricated compressed air, 40 µm filtration |
|                                         | Filtered, lubricated compressed air, 40 µm filtration   |
| Corrosion resistance classification CRC | 2                                                       |
| Medium temperature                      | -5 40 °C                                                |
| Ambient temperature                     | -5 40 °C                                                |
| Product weight                          | 50 g                                                    |
| Mounting type                           | On subbase                                              |
| Pneumatic connection, port 1            | Subbase                                                 |
| Pneumatic connection, port 2            | M5                                                      |
| Pneumatic connection, port 3            | Subbase                                                 |
| Materials note                          | Free of copper and PTFE                                 |
| Materials information for seals         | HNBR                                                    |
|                                         | NBR                                                     |
| Materials information, housing          | Zinc die-casting                                        |
|                                         | coated                                                  |
| Screw material data                     | Steel                                                   |
|                                         | Galvanized                                              |