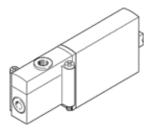

## Solenoid valve MHP2-M1H-3/2G-M5-HC Part number: 197431

Semi in-line valve for individual and manifold mounting, fast switching, with plug connector at rear Discontinued, available through 2007