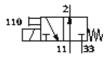

## **Data sheet**

| Feature                                 | Value                                                   |
|-----------------------------------------|---------------------------------------------------------|
| Valve function                          | 3/2 offen monostabil                                    |
| Type of actuation                       | electrical                                              |
| Width                                   | 10 mm                                                   |
| Standard nominal flow rate              | 100 l/min                                               |
| Pneumatic working line                  | M5                                                      |
| Operating voltage                       | 5V DC                                                   |
| Operating pressure                      | -0.9 8 bar                                              |
| Design structure                        | Pressure-relieved poppet valve                          |
| Type of reset                           | mechanical spring                                       |
| Protection class                        | IP40                                                    |
| Authorisation                           | c UL us - Recognized (OL)                               |
| Nominal size                            | 2 mm                                                    |
| Grid dimension                          | 14 mm                                                   |
| Exhaust-air function                    | throttleable                                            |
| Sealing principle                       | soft                                                    |
| Assembly position                       | Any                                                     |
| Manual override                         | Pushing                                                 |
| Type of piloting                        | direct                                                  |
| Flow direction                          | reversible with restrictions                            |
| Maximum switching frequency             | 130 Hz                                                  |
| Switching time off                      | 7 ms                                                    |
| Switching time on                       | 7 ms                                                    |
| Duty cycle                              | 100%                                                    |
| Characteristic coil data                | 5V DC: 2,88W                                            |
| Permissible voltage fluctuation         | +/- 10 %                                                |
| Operating medium                        | Filtered, unlubricated compressed air, 40 µm filtration |
|                                         | Filtered, lubricated compressed air, 40 µm filtration   |
| Corrosion resistance classification CRC | 2                                                       |
| Medium temperature                      | -5 40 °C                                                |
| Ambient temperature                     | -5 40 °C                                                |
| Product weight                          | 50 g                                                    |
| Mounting type                           | On subbase                                              |
| Pneumatic connection, 11                | Subbase                                                 |
| Pneumatic connection, port 2            | M5                                                      |
| Pneumatic connection, 33                | Subbase                                                 |
| Materials note                          | Free of copper and PTFE                                 |
| Materials information for seals         | HNBR                                                    |
|                                         | NBR                                                     |
| Materials information, housing          | Zinc die-casting                                        |
|                                         | coated                                                  |
| Screw material data                     | Steel                                                   |
|                                         | Galvanized                                              |