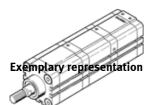

## Tandem cylinder ADVUT-63x3- -A-P-A Part number: 197272

**FESTO** 

For proximity sensing, piston-rod end with male thread. The FUA-... flange mounting can only be attached on the end-cap side of this product. A nut for the piston rod thread is included. Run-out type. Available until 2010.