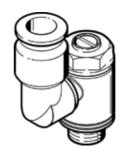

## One-way flow control valve GRXA-1/8-QS-6-D Part number: 195811

**FESTO** 

For restricting exhaust air flow, with QS push-in connector