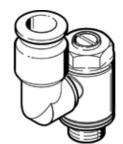

## One-way flow control valve GRXA-M5-QS-4-D Part number: 195807

**FESTO** 

For restricting exhaust air flow, with QS push-in connector