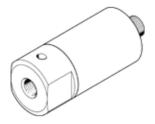

## **Pressure sensor** SDE-16-10V/20MA Part number: 19564

## Data sheet

| Feature                        | Value                                     |
|--------------------------------|-------------------------------------------|
| Short circuit strength         | Yes                                       |
| Measured variable              | Relative pressure                         |
| Measurement method             | Piezoresistive pressure sensor            |
| Analogue output                | 0 - 10 V                                  |
|                                | 0 - 20 mA                                 |
| Operating voltage range DC     | 12 30 V                                   |
| Operating medium               | Filtered compressed air, 40 µm filtration |
| CE Symbol                      | according to EU-EMV guideline             |
| Protection class               | IP65                                      |
| Ambient temperature            | 0 85 °C                                   |
| Product weight                 | 120 g                                     |
| Pressure measuring range       | 0 16 bar                                  |
| Accuracy, FS                   | 1 %                                       |
| Electrical connection          | Plug                                      |
|                                | M12x1                                     |
|                                | 4-pin                                     |
| Mounting type                  | Threaded                                  |
| Pneumatic connection           | G1/4                                      |
| Materials information, housing | Aluminium                                 |
|                                | Anodised                                  |