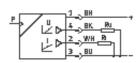

## Data sheet

| Feature                        | Value                                     |
|--------------------------------|-------------------------------------------|
| Short circuit strength         | Yes                                       |
| Measured variable              | Relative pressure                         |
| Measurement method             | Piezoresistive pressure sensor            |
| Analogue output                | 0 - 10 V                                  |
|                                | 0 - 20 mA                                 |
| Operating voltage range DC     | 12 30 V                                   |
| Operating medium               | Filtered compressed air, 40 µm filtration |
| CE Symbol                      | according to EU-EMV guideline             |
| Protection class               | IP65                                      |
| Ambient temperature            | 0 85 °C                                   |
| Product weight                 | 120 g                                     |
| Pressure measuring range       | 0 16 bar                                  |
| Accuracy, FS                   | 1 %                                       |
| Electrical connection          | Plug                                      |
|                                | M12x1                                     |
|                                | 4-pin                                     |
| Mounting type                  | Threaded                                  |
| Pneumatic connection           | G1/4                                      |
| Materials information, housing | Aluminium                                 |
|                                | Anodised                                  |