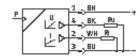

## **Data sheet**

| Feature                        | Value                                     |
|--------------------------------|-------------------------------------------|
| Short circuit strength         | Yes                                       |
| Measured variable              | Relative pressure                         |
| Measurement method             | Piezoresistive pressure sensor            |
| Analogue output                | 4 - 20 mA                                 |
|                                | 1 - 5 V                                   |
| Operating voltage range DC     | 12 30 V                                   |
| Operating medium               | Filtered compressed air, 40 µm filtration |
| CE Symbol                      | according to EU-EMV guideline             |
| Protection class               | IP65                                      |
| Ambient temperature            | 0 85 °C                                   |
| Product weight                 | 120 g                                     |
| Pressure measuring range       | 0 10 bar                                  |
| Accuracy, FS                   | 1 %                                       |
| Electrical connection          | Plug                                      |
|                                | M12x1                                     |
|                                | 4-pin                                     |
| Mounting type                  | Threaded                                  |
| Pneumatic connection           | G1/4                                      |
| Materials information, housing | Aluminium                                 |
|                                | Anodised                                  |