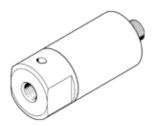

## **Pressure sensor** SDE-10-5V/20MA Part number: 19563







## **Data sheet**

| Feature                        | Value                                     |
|--------------------------------|-------------------------------------------|
| Short circuit strength         | Yes                                       |
| Measured variable              | Relative pressure                         |
| Measurement method             | Piezoresistive pressure sensor            |
| Analogue output                | 4 - 20 mA                                 |
|                                | 1 - 5 V                                   |
| Operating voltage range DC     | 12 30 V                                   |
| Operating medium               | Filtered compressed air, 40 µm filtration |
| CE Symbol                      | according to EU-EMV guideline