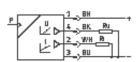

## Data sheet

| Feature                                    | Value                                     |
|--------------------------------------------|-------------------------------------------|
| Short circuit strength                     | Yes                                       |
| Measured variable                          | Relative pressure                         |
| Measurement method                         | Piezoresistive pressure sensor            |
| Analogue output                            | 4 - 20 mA                                 |
|                                            | 1 - 5 V                                   |
| Operating voltage range DC                 | 12 30 V                                   |
| Operating medium                           | Filtered compressed air, 40 µm filtration |
| CE Symbol                                  | according to EU-EMV guideline             |
| Protection class                           | IP65                                      |
| Ambient temperature                        | 0 85 °C                                   |
| Product weight                             | 120 g                                     |
| Pressure measuring range                   | 0 2.5 bar                                 |
| Accuracy, FS                               | 1 %                                       |
| Product weight<br>Pressure measuring range | Plug                                      |
|                                            | M12x1                                     |
|                                            | 4-pin                                     |
| Mounting type                              | Threaded                                  |
| Pneumatic connection                       | G1/4                                      |
| Materials information, housing             | Aluminium                                 |
|                                            | Anodised                                  |