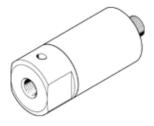

## Pressure sensor SDE-2,5-5V/20MA Part number: 19561

## Data sheet

| Feature                                    | Value                                     |
|--------------------------------------------|-------------------------------------------|
| Short circuit strength                     | Yes                                       |
| Measured variable                          | Relative pressure                         |
| Measurement method                         | Piezoresistive pressure sensor            |
| Analogue output                            | 4 - 20 mA                                 |
|                                            | 1 - 5 V                                   |
| Operating voltage range DC                 | 12 30 V                                   |
| Operating medium                           | Filtered compressed air, 40 µm filtration |
| CE Symbol                                  | according to EU-EMV guideline             |
| Protection class                           | IP65                                      |
| Ambient temperature                        | 0 85 °C                                   |
| Product weight                             | 120 g                                     |
| Pressure measuring range                   | 0 2.5 bar                                 |
| Accuracy, FS                               | 1 %                                       |
| Product weight<br>Pressure measuring range | Plug                                      |
|                                            | M12x1                                     |
|                                            | 4-pin                                     |
| Mounting type                              | Threaded                                  |
| Pneumatic connection                       | G1/4                                      |
| Materials information, housing             | Aluminium                                 |
|                                            | Anodised                                  |