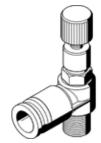

## Differential pressure valve LRLLM-1/16-NPT-QS-5/32-U Part number: 192829

Without manometer, with male thread and QS plug connector. This product is only available if ordered from the Festo Corporation, USA. Type to be discontinued. Available until 2011.

## **Data sheet**

| Feature                                 | Value                           |
|-----------------------------------------|---------------------------------|
| Controller function                     | Differential pressure, constant |
| Pneumatic connection, port 1            | NPT1/16-27                      |
| Mounting type                           | Threaded                        |
| Inlet pressure 1                        | 0 9 bar                         |
| Ambient temperature                     | 0 60 °C                         |
| Materials information, housing          | PBT-reinforced                  |
| Operating medium                        | Filtered compressed air         |
| Assembly position                       | Any                             |
| Product weight                          | 17.5 g                          |
| Materials information for screw-in stud | Brass                           |