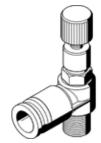

## **Differential pressure valve LRLLM-1/16-NPT-QS-1/8-U** Part number: 192828

Without manometer, with male thread and QS plug connector. This product is only available if ordered from the Festo Corporation, USA. Type to be discontinued. Available until 2011.

## **Data sheet**

| Feature                                 | Value                           |
|-----------------------------------------|---------------------------------|
| Controller function                     | Differential pressure, constant |
| Pneumatic connection, port 1            | NPT1/16-27                      |
| Mounting type                           | Threaded                        |
| Inlet pressure 1                        | 0 9 bar                         |
| Ambient temperature                     | 0 60 °C                         |
| Materials information, housing          | PBT-reinforced                  |
| Operating medium                        | Filtered compressed air         |
| Assembly position                       | Any                             |
| Product weight                          | 16 g                            |
| Materials information for screw-in stud | Brass                           |