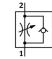

## One-way flow control valve GR-QS-3/8 Part number: 192755

Part number: 192755

With flow adjustable in one direction.

This product is only available if ordered from the Festo Corporation, USA.

Type to be discontinued. Available until 2011.