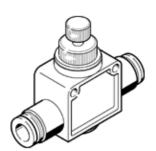

## One-way flow control valve GR-QS-3/8 Part number: 192755

Part number: 192755

With flow adjustable in one direction.

This product is only available if ordered from the Festo Corporation, USA.

Type to be discontinued. Available until 2011.