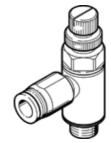

## One-way flow control valve GRLA-10-32-UNF-QS-1/4-U Part number: 192753

For exhaust air flow control, with swivel joint. This product is only available if ordered from the Festo Corporation, USA. Type to be discontinued. Available until 2011.