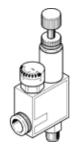

## Pressure regulator LRMA-1/16-NPT-QS-1/4-U Part number: 192752

With pressure gauge.

This product is only available if ordered from the Festo Corporation, USA. Type to be discontinued. Available until 2011.