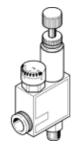

## Pressure regulator LRMA-1/16-NPT-QS-3/16-U Part number: 192751

With pressure gauge. This product is only available if ordered from the Festo Corporation, USA. Type to be discontinued. Available until 2011.

## **Data sheet**

| Feature                                 | Value                    |  |
|-----------------------------------------|--------------------------|--|
| Controller function                     | Output pressure constant |  |
| Pneumatic connection, port 1            | NPT1/16-27               |  |
| Mounting type                           | with through hole        |  |
| Inlet pressure 1                        | 0 10 bar                 |  |
| Ambient temperature                     | 0 60 °C                  |  |
| Materials information, housing          | PBT-reinforced           |  |
| Operating medium                        | Filtered compressed air  |  |
| Assembly position                       | Any                      |  |
| Product weight                          | 51 g                     |  |
| Materials information for screw-in stud | Brass                    |  |