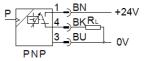

## **Data sheet**

| Feature                                   | Value                                                    |
|-------------------------------------------|----------------------------------------------------------|
| Authorization                             | RCM Mark                                                 |
|                                           | c UL us - Recognized (OL)                                |
| CE symbol (see declaration of conformity) | according to EU-EMV guideline                            |
| Materials note                            | Free of copper and PTFE                                  |
|                                           | Conforms to RoHS                                         |
| Measured variable                         | Differential pressure                                    |
|                                           | Relative pressure                                        |
| Measurement method                        | Piezoresistive pressure sensor with display              |
| Pressure measuring range, initial value   | 0 bar                                                    |
| Pressure measuring range, final value     | -1 bar                                                   |
| Operating medium                          | Compressed air in accordance with ISO8573-1:2010 [7:4:4] |
| Note on operating and pilot medium        | Lubricated operation possible                            |
| Medium temperature                        | 0 50 °C                                                  |
| Ambient temperature                       | 0 50 °C                                                  |
| Accuracy, FS                              | 2 %FS                                                    |
| Switch output                             | PNP                                                      |
| Switching function                        | Freely programmable                                      |
| Switching element function                | Switchable                                               |
| Switching point reproducibility           | 0.3 %                                                    |
| Max. output current                       | 150 mA                                                   |
| Short circuit strength                    | Pulsing                                                  |
| Operating voltage range DC                | 15 30 V                                                  |
| Polarity protected                        | for all electrical connections                           |
| Electrical connection                     | Plug                                                     |
|                                           | Round design                                             |
|                                           | to EN 60947-5-2                                          |
|                                           | M8x1                                                     |
|                                           | 3-pin                                                    |
| Mounting type                             | with top-hat rail                                        |
| Assembly position                         | Any                                                      |
| Pneumatic connection                      | QS-4                                                     |
| Product weight                            | 70 g                                                     |
| Material housing                          | РА                                                       |
|                                           | POM-reinforced                                           |
| Type of display                           | Backlit LCD                                              |
| Operating status display                  | LCD                                                      |
| Setting options                           | Teach-In                                                 |
| Protection against manipulation           | PIN-Code                                                 |
| Threshold value setting range             | 2 99.8 %                                                 |
| Hysteresis setting range                  | 0 90 %                                                   |
| Protection class                          | IP65                                                     |
| Corrosion resistance classification CRC   | 2 - Moderate corrosion stress                            |