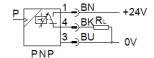

## **Data sheet**

| Feature                                   | Value                                                    |
|-------------------------------------------|----------------------------------------------------------|
| Authorization                             | RCM Mark                                                 |
|                                           | c UL us - Recognized (OL)                                |
| CE symbol (see declaration of conformity) | according to EU-EMV guideline                            |
| Materials note                            | Free of copper and PTFE                                  |
|                                           | Conforms to RoHS                                         |
| Measured variable                         | Relative pressure                                        |
| Measurement method                        | Piezoresistive pressure sensor with display              |
| Pressure measuring range, initial value   | 0 bar                                                    |
| Pressure measuring range, final value     | 10 bar                                                   |
| Operating medium                          | Compressed air in accordance with ISO8573-1:2010 [7:4:4] |
| Note on operating and pilot medium        | Lubricated operation possible                            |
| Medium temperature                        | 0 50 °C                                                  |
| Ambient temperature                       | 0 50 °C                                                  |
| Accuracy, FS                              | 2 %FS                                                    |
| Switch output                             | PNP                                                      |
| Switching function                        | Freely programmable                                      |
| Switching element function                | Switchable                                               |
| Switching point reproducibility           | 0.3 %                                                    |
| Max. output current                       | 150 mA                                                   |
| Short circuit strength                    | Pulsing                                                  |
| Operating voltage range DC                | 15 30 V                                                  |
| Polarity protected                        | for all electrical connections                           |
| Electrical connection                     | Plug                                                     |
|                                           | Round design                                             |
|                                           | to EN 60947-5-2                                          |
|                                           | M8x1                                                     |
|                                           | 3-pin                                                    |
| Mounting type                             | on service unit                                          |
| Assembly position                         | Any                                                      |
| Pneumatic connection                      | R1/4                                                     |
| Product weight                            | 95 g                                                     |
| Material housing                          | PA                                                       |
|                                           | POM-reinforced                                           |
| Type of display                           | Backlit LCD                                              |
| Operating status display                  | LCD                                                      |
| Setting options                           | Teach-In                                                 |
| Protection against manipulation           | PIN-Code                                                 |
| Threshold value setting range             | 2 99.8 %                                                 |
| Hysteresis setting range                  | 0 90 %                                                   |
| Protection class                          | IP65                                                     |
| Corrosion resistance classification CRC   | 2 - Moderate corrosion stress                            |