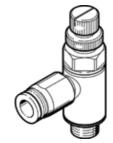

## One-way flow control valve GRLA-3/8-NPT-QS-3/8-U Part number: 190950

For exhaust air flow control, with swivel joint. This product is only available if ordered from the Festo Corporation, USA. Type to be discontinued. Available until 2011.

## **Data sheet**

| Feature                                              | Value                                  |  |
|------------------------------------------------------|----------------------------------------|--|
| Valve function                                       | One-way flow control function          |  |
| Pneumatic connection, port 1                         | QS-3/8                                 |  |
| Pneumatic connection, port 2                         | NPT3/8-18                              |  |
| Adjusting element                                    | Knurled screw                          |  |
| Standard nominal flow rate in flow control direction | 657 l/min                              |  |
| Standard nominal flow rate in non-return direction   | 367 l/min                              |  |
| Working pressure                                     | 1 9 bar                                |  |
| Ambient temperature                                  | 0 60 °C                                |  |
| Materials information, housing                       | PBT-reinforced                         |  |
| Operating medium                                     | Compressed air, filtered, unlubricated |  |
|                                                      | Filtered, lubricated air               |  |
| Assembly position                                    | Any                                    |  |
| Medium temperature                                   | 0 60 °C                                |  |
| Product weight                                       | 68 g                                   |  |
| Materials information for screw-in stud              | Brass                                  |  |
| Release ring material data                           | POM                                    |  |