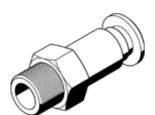

## Non-return valve **HAM-1/16-QS-3/16-U** Part number: 190942

**FESTO** 

Flow rate from the male thread to the QS plug connector. This product is only available if ordered from the Festo Corporation, USA. This type is suitable for vacuum. Type to be discontinued. Available until 2011.