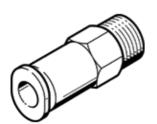

## Non-return valve HA-3/8-QS-3/8-U Part number: 190855

**FESTO** 

Flow rate from the male thread to the QS plug connector. This type is suitable for vacuum.

## **Data sheet**

| Feature                             | Value                                                            |
|-------------------------------------|------------------------------------------------------------------|
| Valve function                      | Non-return function                                              |
| Pneumatic connection, port 1        | 3/8 NPT                                                          |
| Pneumatic connection, port 2        | QS-3/8                                                           |
| Mounting type                       | Threaded                                                         |
| Standard nominal flow rate          | 1,700 l/min                                                      |
| Working pressure                    | -1 10 bar                                                        |
| Ambient temperature                 | 0 60 °C                                                          |
| Material housing                    | Brass                                                            |
| Operating medium                    | Compressed air in accordance with ISO8573-1:2010 [7:-:-]         |
| Min. differential pressure, opening | 0.1 bar                                                          |
| Min. differential pressure, closing | 0.2 bar                                                          |
| Note on operating and pilot medium  | Lubricated operation possible (subsequently required for further |
|                                     | operation)                                                       |
| PWIS conformity                     | VDMA24364-B1/B2-L                                                |
| Product weight                      | 48 g                                                             |
| Materials note                      | Conforms to RoHS                                                 |