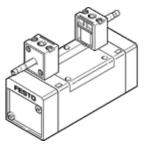

## Solenoid valve MN1H-5/3G-D-2-C-CT Part number: 184660

With manual override, without solenoid coil or socket. Solenoid coil and socket should be ordered separately. Run-out type. Available until 2010.