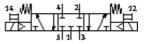

## **Data sheet**

| Feature                         | Value                                                                               |
|---------------------------------|-------------------------------------------------------------------------------------|
| Valve function                  | 5/3 closed                                                                          |
| Type of actuation               | electrical                                                                          |
| Width                           | 54 mm                                                                               |
| Standard nominal flow rate      | 2,300 l/min                                                                         |
| Working pressure                | 3 10 bar                                                                            |
| Design structure                | Piston slide                                                                        |
| Type of reset                   | mechanical spring                                                                   |
| Protection class                | IP65                                                                                |
| Authorization                   | Germanischer Lloyd                                                                  |
| Nominal size                    | 11.5 mm                                                                             |
| Grid dimension                  | 56 mm                                                                               |
| Exhaust-air function            | throttleable                                                                        |
| Sealing principle               | soft                                                                                |
| Assembly position               | Any                                                                                 |
| Conforms to standard            | ISO 5599-1                                                                          |
| Manual override                 | detenting                                                                           |
| ISO code                        | 256                                                                                 |
| Type of piloting                | Piloted                                                                             |
| Pilot air supply                | Internal                                                                            |
| Flow direction                  | non reversible                                                                      |
| Switching time off              | 82 ms                                                                               |
| Switching time on               | 33 ms                                                                               |
| Characteristic coil data        | 24V DC: 2,5W                                                                        |
| Operating medium                | filtered compressed air, grade of filtration 40 $\mu$ m, lubricated or unlubricated |
| Medium temperature              | -5 50 °C                                                                            |
| Ambient temperature             | -5 50 °C                                                                            |
| Product weight                  | 940 g                                                                               |
| Mounting type                   | with through hole                                                                   |
| Pilot exhaust port 82           | M5                                                                                  |
| Pilot exhaust port 84           | M5                                                                                  |
| Pneumatic connection, port 1    | Connection plate size 2 as per ISO 5599-1                                           |
| Pneumatic connection, port 2    | Connection plate size 2 as per ISO 5599-1                                           |
| Pneumatic connection, port 3    | Connection plate size 2 as per ISO 5599-1                                           |
| Pneumatic connection, port 4    | Connection plate size 2 as per ISO 5599-1                                           |
| Pneumatic connection, port 5    | Connection plate size 2 as per ISO 5599-1                                           |
| Materials note                  | Free of copper and PTFE                                                             |
| Materials information for seals | NBR                                                                                 |
| Materials information, housing  | Aluminum die cast                                                                   |