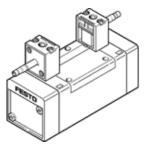

## Solenoid valve **MN1H-5/3B-D-2-C-CT** Part number: 184648

With manual override, without solenoid coil or socket. Solenoid coil and socket should be ordered separately. Run-out type. Available until 2010.