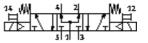

## **Data sheet**

| Feature                         | Value                                                                               |
|---------------------------------|-------------------------------------------------------------------------------------|
| Valve function                  | 5/3 pressurized                                                                     |
| Type of actuation               | electrical                                                                          |
| Width                           | 54 mm                                                                               |
| Standard nominal flow rate      | 2,300 l/min                                                                         |
| Working pressure                | 3 10 bar                                                                            |
| Design structure                | Piston slide                                                                        |
| Type of reset                   | mechanical spring                                                                   |
| Protection class                | IP65                                                                                |
| Authorization                   | Germanischer Lloyd                                                                  |
| Nominal size                    | 11.5 mm                                                                             |
| Grid dimension                  | 56 mm                                                                               |
| Exhaust-air function            | throttleable                                                                        |
| Sealing principle               | soft                                                                                |
| Assembly position               | Any                                                                                 |
| Conforms to standard            | ISO 5599-1                                                                          |
| Manual override                 | detenting                                                                           |
| ISO code                        | 258                                                                                 |
| Type of piloting                | Piloted                                                                             |
| Pilot air supply                | Internal                                                                            |
| Flow direction                  | non reversible                                                                      |
| Switching time off              | 78 ms                                                                               |
| Switching time on               | 35 ms                                                                               |
| Characteristic coil data        | 24V DC: 2,5W                                                                        |
| Operating medium                | filtered compressed air, grade of filtration 40 $\mu$ m, lubricated or unlubricated |
| Medium temperature              | -5 50 °C                                                                            |
| Ambient temperature             | -5 50 °C                                                                            |
| Product weight                  | 940 g                                                                               |
| Mounting type                   | with through hole                                                                   |
| Pilot exhaust port 82           | M5                                                                                  |
| Pilot exhaust port 84           | M5                                                                                  |
| Pneumatic connection, port 1    | Connection plate size 2 as per ISO 5599-1                                           |
| Pneumatic connection, port 2    | Connection plate size 2 as per ISO 5599-1                                           |
| Pneumatic connection, port 3    | Connection plate size 2 as per ISO 5599-1                                           |
| Pneumatic connection, port 4    | Connection plate size 2 as per ISO 5599-1                                           |
| Pneumatic connection, port 5    | Connection plate size 2 as per ISO 5599-1                                           |
| Materials note                  | Free of copper and PTFE                                                             |
| Materials information for seals | NBR                                                                                 |
| Materials information, housing  | Aluminum die cast                                                                   |