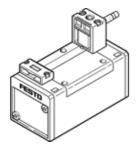

## Solenoid valve MN1H-5/2-D-2-FR-C-CT Part number: 184641

With manual override, without solenoid coil or socket. Solenoid coil and socket should be ordered separately. Run-out type. Available until 2010.