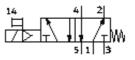

## **Data sheet**

| Feature                         | Value                                                                          |
|---------------------------------|--------------------------------------------------------------------------------|
| Valve function                  | 5/2 monostable                                                                 |
| Type of actuation               | electrical                                                                     |
| Width                           | 54 mm                                                                          |
| Standard nominal flow rate      | 2,300 l/min                                                                    |
| Working pressure                | 3 10 bar                                                                       |
| Design structure                | Piston slide                                                                   |
| Type of reset                   | mechanical spring                                                              |
| Protection class                | IP65                                                                           |
| Authorization                   | Germanischer Lloyd                                                             |
| Nominal size                    | 11.5 mm                                                                        |
| Grid dimension                  | 56 mm                                                                          |
| Exhaust-air function            | throttleable                                                                   |
| Sealing principle               | soft                                                                           |
| Assembly position               | Any                                                                            |
| Conforms to standard            | ISO 5599-1                                                                     |
| Manual override                 | detenting                                                                      |
| ISO code                        | 252                                                                            |
| Type of piloting                | Piloted                                                                        |
| Pilot air supply                | Internal                                                                       |
| Flow direction                  | non reversible                                                                 |
| Switching time off              | 62 ms                                                                          |
| Switching time on               | 24 ms                                                                          |
| Characteristic coil data        | 24V DC: 2,5W                                                                   |
| Operating medium                | filtered compressed air, grade of filtration 40 μm, lubricated or unlubricated |
| Medium temperature              | -5 50 °C                                                                       |
| Ambient temperature             | -5 50 °C                                                                       |
| Product weight                  | 710 g                                                                          |
| Mounting type                   | with through hole                                                              |
| Pilot exhaust port 82           | M5                                                                             |
| Pilot exhaust port 84           | M5                                                                             |
| Pneumatic connection, port 1    | Connection plate size 2 as per ISO 5599-1                                      |
| Pneumatic connection, port 2    | Connection plate size 2 as per ISO 5599-1                                      |
| Pneumatic connection, port 3    | Connection plate size 2 as per ISO 5599-1                                      |
| Pneumatic connection, port 4    | Connection plate size 2 as per ISO 5599-1                                      |
| Pneumatic connection, port 5    | Connection plate size 2 as per ISO 5599-1                                      |
| Materials note                  | Free of copper and PTFE                                                        |
| Materials information for seals | NBR                                                                            |
| Materials information, housing  | Aluminum die cast                                                              |