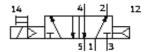

## **Data sheet**

| Feature                         | Value                                                                          |
|---------------------------------|--------------------------------------------------------------------------------|
| Valve function                  | 5/2 monostable                                                                 |
| Type of actuation               | electrical                                                                     |
| Width                           | 54 mm                                                                          |
| Standard nominal flow rate      | 2,300 l/min                                                                    |
| Working pressure                | 2 10 bar                                                                       |
| Design structure                | Piston slide                                                                   |
| Type of reset                   | Air spring                                                                     |
| Protection class                | IP65                                                                           |
| Authorization                   | Germanischer Lloyd                                                             |
| Nominal size                    | 11.5 mm                                                                        |
| Grid dimension                  | 56 mm                                                                          |
| Exhaust-air function            | throttleable                                                                   |
| Sealing principle               | soft                                                                           |
| Assembly position               | Any                                                                            |
| Conforms to standard            | ISO 5599-1                                                                     |
| Manual override                 | detenting                                                                      |
| ISO code                        | 251                                                                            |
| Type of piloting                | Piloted                                                                        |
| Pilot air supply                | Internal                                                                       |
| Flow direction                  | non reversible                                                                 |
| Switching time off              | 62 ms                                                                          |
| Switching time on               | 43 ms                                                                          |
| Characteristic coil data        | 24V DC: 2,5W                                                                   |
| Operating medium                | filtered compressed air, grade of filtration 40 µm, lubricated or unlubricated |
| Medium temperature              | -5 50 °C                                                                       |
| Ambient temperature             | -5 50 °C                                                                       |
| Product weight                  | 710 g                                                                          |
| Mounting type                   | with through hole                                                              |
| Pilot exhaust port 82           | M5                                                                             |
| Pilot exhaust port 84           | M5                                                                             |
| Pneumatic connection, port 1    | Connection plate size 2 as per ISO 5599-1                                      |
| Pneumatic connection, port 2    | Connection plate size 2 as per ISO 5599-1                                      |
| Pneumatic connection, port 3    | Connection plate size 2 as per ISO 5599-1                                      |
| Pneumatic connection, port 4    | Connection plate size 2 as per ISO 5599-1                                      |
| Pneumatic connection, port 5    | Connection plate size 2 as per ISO 5599-1                                      |
| Materials note                  | Free of copper and PTFE                                                        |
| Materials information for seals | NBR                                                                            |
| Materials information, housing  | Aluminum die cast                                                              |