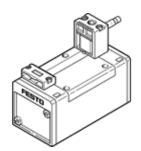

## Solenoid valve MN1H-5/2-D-2-C-CT Part number: 184640

**FESTO** 

With manual override, without solenoid coil or socket. Solenoid coil and socket should be ordered separately.

Run-out type. Available until 2010.