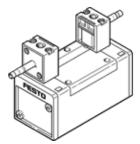

## Solenoid valve JMN1H-5/2-D-2-C-CT Part number: 184633

Per ISO 5599/1, with manual overrides, without solenoid coils or sockets. Solenoid coils and sockets should be ordered separately. Run-out type. Available until 2010.

## **Data sheet**

| Feature                         | Value                                                                          |
|---------------------------------|--------------------------------------------------------------------------------|
| Valve function                  | 5/2 bistable                                                                   |
| Type of actuation               | electrical                                                                     |
| Width                           | 54 mm                                                                          |
| Standard nominal flow rate      | 2,300 l/min                                                                    |
| Working pressure                | 2 10 bar                                                                       |
| Design structure                | Piston slide                                                                   |
| Protection class                | IP65                                                                           |
| Authorization                   | Germanischer Lloyd                                                             |
| Nominal size                    | 11.5 mm                                                                        |
| Grid dimension                  | 56 mm                                                                          |
| Exhaust-air function            | throttleable                                                                   |
| Sealing principle               | soft                                                                           |
| Assembly position               | Any                                                                            |
| Conforms to standard            | ISO 5599-1                                                                     |
| Manual override                 | detenting                                                                      |
| ISO code                        | 255                                                                            |
| Type of piloting                | Piloted                                                                        |
| Pilot air supply                | Internal                                                                       |
| Flow direction                  | non reversible                                                                 |
| Switching time reversal         | 21 ms                                                                          |
| Characteristic coil data        | 24V DC: 2,5W                                                                   |
| Operating medium                | filtered compressed air, grade of filtration 40 μm, lubricated or unlubricated |
| Medium temperature              | -5 50 °C                                                                       |
| Ambient temperature             | -5 50 °C                                                                       |
| Product weight                  | 940 g                                                                          |
| Mounting type                   | with through hole                                                              |
| Pilot exhaust port 82           | M5                                                                             |
| Pilot exhaust port 84           | M5                                                                             |
| Pneumatic connection, port 1    | Connection plate size 2 as per ISO 5599-1                                      |
| Pneumatic connection, port 2    | Connection plate size 2 as per ISO 5599-1                                      |
| Pneumatic connection, port 3    | Connection plate size 2 as per ISO 5599-1                                      |
| Pneumatic connection, port 4    | Connection plate size 2 as per ISO 5599-1                                      |
| Pneumatic connection, port 5    | Connection plate size 2 as per ISO 5599-1                                      |
| Materials note                  | Free of copper and PTFE                                                        |
| Materials information for seals | NBR                                                                            |
| Materials information, housing  | Aluminum die cast                                                              |