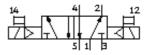

## Solenoid valve JMN1H-5/2-D-2-C-CT Part number: 184633

Per ISO 5599/1, with manual overrides, without solenoid coils or sockets. Solenoid coils and sockets should be ordered separately. Run-out type. Available until 2010.

## **Data sheet**

| Feature                         | Value                                                                          |
|---------------------------------|--------------------------------------------------------------------------------|
| Valve function                  | 5/2 bistable                                                                   |
| Type of actuation               | electrical                                                                     |
| Width                           | 54 mm                                                                          |
| Standard nominal flow rate      | 2,300 l/min                                                                    |
| Working pressure                | 2 10 bar                                                                       |
| Design structure                | Piston slide                                                                   |
| Protection class                | IP65                                                                           |
| Authorization                   | Germanischer Lloyd                                                             |
| Nominal size                    | 11.5 mm                                                                        |
| Grid dimension                  | 56 mm                                                                          |
| Exhaust-air function            | throttleable                                                                   |
| Sealing principle               | soft                                                                           |
| Assembly position               | Any                                                                            |
| Conforms to standard            | ISO 5599-1                                                                     |
| Manual override                 | detenting                                                                      |
| ISO code                        | 255                                                                            |
| Type of piloting                | Piloted                                                                        |
| Pilot air supply                | Internal                                                                       |
| Flow direction                  | non reversible                                                                 |
| Switching time reversal         | 21 ms                                                                          |
| Characteristic coil data        | 24V DC: 2,5W                                                                   |
| Operating medium                | filtered compressed air, grade of filtration 40 μm, lubricated or unlubricated |
| Medium temperature              | -5 50 °C                                                                       |
| Ambient temperature             | -5 50 °C                                                                       |
| Product weight                  | 940 g                                                                          |
| Mounting type                   | with through hole                                                              |
| Pilot exhaust port 82           | M5                                                                             |
| Pilot exhaust port 84           | M5                                                                             |
| Pneumatic connection, port 1    | Connection plate size 2 as per ISO 5599-1                                      |
| Pneumatic connection, port 2    | Connection plate size 2 as per ISO 5599-1                                      |
| Pneumatic connection, port 3    | Connection plate size 2 as per ISO 5599-1                                      |
| Pneumatic connection, port 4    | Connection plate size 2 as per ISO 5599-1                                      |
| Pneumatic connection, port 5    | Connection plate size 2 as per ISO 5599-1                                      |
| Materials note                  | Free of copper and PTFE                                                        |
| Materials information for seals | NBR                                                                            |
| Materials information, housing  | Aluminum die cast                                                              |