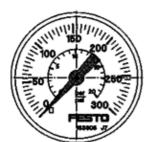

## Pressure gauge MA-40-16-N1/4-EN Part number: 183908

**FESTO** 

With display unit in bar and psi.

This product is only available if ordered from the Festo Corporation, USA.

## **Data sheet**

| Feature                                 | Value                       |
|-----------------------------------------|-----------------------------|
| Indicating range [bar]                  | 0 16 bar                    |
| Conforms to standard                    | EN 837-1                    |
| Nominal size of pressure gauge          | 40                          |
| Design structure                        | Bourdon-tube pressure gauge |
| Mounting type                           | Line installation           |
| Operating medium                        | Inert gases                 |
|                                         | Neutral fluids              |
| Working pressure                        | 0 16 bar                    |
| Alternating load factor                 | 0.66                        |
| Measurement accuracy class              | 2,5                         |
| Protection class                        | IP43                        |
| Medium temperature                      | -20 60 °C                   |
| Ambient temperature                     | -20 60 °C                   |
| Materials note                          | Conforms to RoHS            |
| Position of connection                  | Rear side central           |
| Pneumatic connection                    | NPT1/4-18                   |
| Materials in contact with media         | Brass                       |
| Materials information for screw-in stud | Brass                       |
| Materials information, housing          | ABS                         |
| Materials info, viewing window          | PS                          |
| Housing color                           | Black                       |
| Product weight                          | 70 g                        |
| Note on operating and pilot medium      | No oxygen                   |
|                                         | No acetylene                |