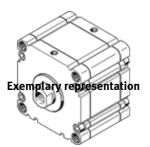

## Compact cylinder ADVU-5"- -P-A

Part number: 183630

**FESTO** 

For proximity sensing, piston-rod end with female thread. This product is only available if ordered from the Festo Corporation, USA. Type to be discontinued. Available until 2011.