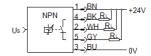

## **Data sheet**

| Feature                                   | Value                         |   |
|-------------------------------------------|-------------------------------|---|
| Authorization                             | C-Tick                        | , |
| CE symbol (see declaration of conformity) | according to EU-EMV guideline |   |
| Materials note                            | Free of copper and PTFE       |   |
| Ambient temperature                       | 5 60 °C                       |   |
| Switch output                             | NPN                           |   |
| Operating voltage range DC                | 24 V                          |   |
| Mounting type                             | with through hole             |   |
| Assembly position                         | Any                           |   |
| Materials information, housing            | Wrought Aluminum alloy        |   |
| Ready status display                      | Green LED                     |   |
| Operating status display                  | Yellow LED                    |   |
| Protection class                          | IP53                          |   |