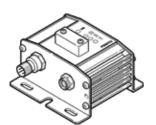

## Analysis unit SMH-AE1-NS3-M12 Part number: 175709

Product to be discontinued

Will work only with Hall sensors of series SMH-S1-HG.. Type to be discontinued. Available until 2017. See Support Portal for