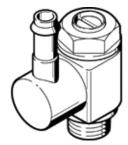

## Flow control valve GRGO-M5-PK-3-LF-C Part number: 175060

Acts in both directions of flow. With precision flow control valve.

## **Data sheet**

| Feature                                                     | Value                                                   |
|-------------------------------------------------------------|---------------------------------------------------------|
| Valve function                                              | Throttle function                                       |
| Pneumatic connection, port 1                                | M5                                                      |
| Pneumatic connection, port 2                                | PK-3                                                    |
| Adjusting element                                           | Slotted head screw                                      |
| Mounting type                                               | Threaded                                                |
| Standard nominal flow rate in flow control direction        | 40 l/min                                                |
| Working pressure                                            | 0 10 bar                                                |
| Ambient temperature                                         | -10 60 °C                                               |
| Operating medium                                            | Filtered, unlubricated compressed air, 40 µm filtration |
|                                                             | Filtered, lubricated compressed air, 40 µm filtration   |
| Assembly position                                           | Any                                                     |
| Standard flow rate in direction of flow control: 6 -> 0 bar | 80 l/min                                                |
| Medium temperature                                          | -10 60 °C                                               |
| Max. tightening torque                                      | 1.5 Nm                                                  |
| Product weight                                              | 7 g                                                     |
| Materials information for screw-in stud                     | Brass                                                   |
| Materials information for seals                             | NBR                                                     |
| Regulating screw material data                              | Brass                                                   |
| Swivel joint material data                                  | Zinc die-casting                                        |