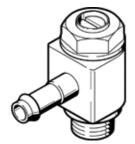

## Flow control valve GRLO-M5-PK-3-LF-C Part number: 175051

Without check function, with swivel joint.

## **Data sheet**

| Feature                                                     | Value                                                   |
|-------------------------------------------------------------|---------------------------------------------------------|
| Valve function                                              | Throttle function                                       |
| Pneumatic connection, port 1                                | M5                                                      |
| Pneumatic connection, port 2                                | PK-3                                                    |
| Adjusting element                                           | Slotted head screw                                      |
| Mounting type                                               | Threaded                                                |
| Standard nominal flow rate in flow control direction        | 40 l/min                                                |
| Working pressure                                            | 0 10 bar                                                |
| Ambient temperature                                         | -10 60 °C                                               |
| Operating medium                                            | Filtered, unlubricated compressed air, 40 µm filtration |
|                                                             | Filtered, lubricated compressed air, 40 µm filtration   |
| Assembly position                                           | Any                                                     |
| Standard flow rate in direction of flow control: 6 -> 0 bar | 80 l/min                                                |
| Medium temperature                                          | -10 60 °C                                               |
| Max. tightening torque                                      | 1.5 Nm                                                  |
| Product weight                                              | 7 g                                                     |
| Materials information for screw-in stud                     | Brass                                                   |
| Materials information for seals                             | NBR                                                     |
| Regulating screw material data                              | Brass                                                   |
| Swivel joint material data                                  | Zinc die-casting                                        |