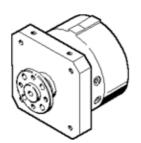

## Swivel module DSM-25-270-P-FW-CL

Part number: 170086

**FESTO** 

With flanged shaft, shock absorber on left

These drives can be delivered on request with ATEX certification. The data on "ATEX identification", "ATEX ambient temperature" and "CE label" in the data sheet relate only to drives with certification.

## **Data sheet**

| Feature                                   | Value                                            |
|-------------------------------------------|--------------------------------------------------|
| Size                                      | 25                                               |
| Cushioning angle                          | 10 deg                                           |
| Rotation angle adjustment range           | 0 258 deg                                        |
| Swivel angle                              | 258 deg                                          |
| Cushioning                                | P: Flexible cushioning rings/plates at both ends |
| Assembly position                         | Any                                              |
| Fine adjustment                           | -1.5 deg                                         |
| Mode of operation                         | double-acting                                    |
| Design structure                          | Rotary vane                                      |
| Position detection                        | No                                               |
| Operating pressure                        | 1.5 10 bar                                       |
| Max. swivel frequency at 6 bar            | 1 Hz                                             |
| ATEX identification                       | II 2 G c T4                                      |
| ATEX ambient temperature                  | 0°C <= Ta <= +60°C                               |
| Operating medium                          | Filtered compressed air                          |
| CE symbol (see declaration of conformity) | according to EU-Ex protection guideline (ATEX)   |
| Ambient temperature                       | -10 60 °C                                        |
| Torque at 6 bar                           | 5 Nm                                             |
| Product weight                            | 730 g                                            |
| Mounting type                             | with internal (female) thread                    |
| Pneumatic connection                      | M5                                               |
| Materials note                            | Free of copper and PTFE                          |
| Materials information for drive shaft     | Steel                                            |
|                                           | Nickel plated                                    |
| Materials information for seals           | TPE-U(PU)                                        |
| Materials information, housing            | Wrought Aluminum alloy                           |