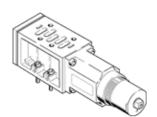

## Intermediate pressure regulator plate LR-ZP-P-D-3-CT Part number: 165861

**FESTO** 

For ISO valves.

Run-out type. Available until 2010.