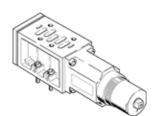

## Intermediate pressure regulator plate LR-ZP-A-D-3-CT Part number: 165852

**FESTO** 

For ISO valves.

Run-out type. Available until 2010.

## **Data sheet**

| Feature                         | Value                   |
|---------------------------------|-------------------------|
| Based on the standard           | ISO 5599-1              |
| Integrated function             | Pressure regulator      |
| Design structure                | Piston                  |
| Pressure control range          | 0 12 bar                |
| Inlet pressure 1                | <= 14 bar               |
| Product weight                  | 1,220 g                 |
| Materials note                  | Free of copper and PTFE |
|                                 | Conforms to RoHS        |
| Materials information for seals | NBR                     |
| Materials information, housing  | Aluminum die cast       |
|                                 | Steel                   |