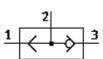

## Data sheet

| Feature                         | Value                                  |
|---------------------------------|----------------------------------------|
| Valve function                  | OR function                            |
| Pneumatic connection, port 1    | G1/4                                   |
| Pneumatic connection, port 2    | G1/4                                   |
| Mounting type                   | with through hole                      |
| Standard nominal flow rate      | 1,170 l/min                            |
| Working pressure                | 1 10 bar                               |
| Ambient temperature             | -10 60 °C                              |
| Materials information, housing  | Aluminum                               |
| Operating medium                | Compressed air, filtered, unlubricated |
|                                 | Filtered, lubricated air               |
| Nominal size                    | 6.5 mm                                 |
| Medium temperature              | -10 60 °C                              |
| Pneumatic connection, port 3    | G1/4                                   |
| Materials note                  | Free of copper and PTFE                |
| Materials information for seals | NBR                                    |