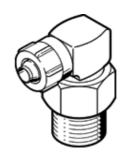

## L quick connector LCKN-3/8-PK-6 Part number: 165002

**FESTO** 

 $360\,^{\circ}$  orientable, with sealing ring.

## **Data sheet**

| Feature                                       | Value                                                |
|-----------------------------------------------|------------------------------------------------------|
| Nominal size                                  | 4.6 mm                                               |
| Type of seal on screw-in stud                 | Sealing ring                                         |
| Assembly position                             | Any                                                  |
| Operating pressure complete temperature range | -0.9 16 bar                                          |
| Corrosion resistance classification CRC       | 2 - Moderate corrosion stress                        |
| Ambient temperature                           | -20 80 °C                                            |
| Pneumatic connection, port 1                  | Male thread G3/8                                     |
| Pneumatic connection, port 2                  | for barbed connector internal diameter 6 mm with nut |
| Materials information, housing                | Zinc die-casting                                     |