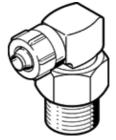

## L quick connector LCKN-1/4-PK-4 Part number: 165000

360° orientable, with sealing ring.

## **Data sheet**

| Feature                                       | Value                                                |
|-----------------------------------------------|------------------------------------------------------|
| Nominal size                                  | 2.6 mm                                               |
| Type of seal on screw-in stud                 | Sealing ring                                         |
| Assembly position                             | Any                                                  |
| Operating pressure complete temperature range | -0.9 16 bar                                          |
| Corrosion resistance classification CRC       | 2 - Moderate corrosion stress                        |
| Ambient temperature                           | -20 80 °C                                            |
| Pneumatic connection, port 1                  | Male thread G1/4                                     |
| Pneumatic connection, port 2                  | for barbed connector internal diameter 4 mm with nut |
| Materials information, housing                | Zinc die-casting                                     |