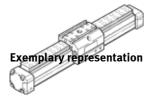

## Linear actuator DGPL-15/8"- - PPV-A-KF-B Part number: 162943

For proximity sensing, rodless, with positive-locking connection between piston and actuator and adjustable end-position cushioning at both ends.

## **Data sheet**

| Feature              | Value                                                    |
|----------------------|----------------------------------------------------------|
| Stroke               | 10 3,000 mm                                              |
| Piston diameter      | 1 5/8"                                                   |
| Cushioning           | PPV: Pneumatic cushioning adjustable at both ends        |
|                      | YSR: Shock absorber, hard characteristic curve           |
| Guide                | Recirculating ball bearing guide                         |
| Driver principle     | positive-locking (slot)                                  |
| Working pressure     | 1.5 8 bar                                                |
| Mode of operation    | double-acting                                            |
| Operating medium     | Compressed air in accordance with ISO8573-1:2010 [7:-:-] |
| Ambient temperature  | -10 60 °C                                                |
| Cushioning length    | 30 mm                                                    |
| Pneumatic connection | NPT1/4-18                                                |