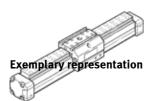

## Linear actuator DGPL-1 1/4"- -PPV-A-KF-B Part number: 162942

**FESTO** 

For proximity sensing, rodless, with positive-locking connection between piston and actuator and adjustable end-position cushioning