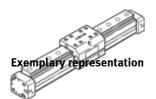

## Linear actuator DGPL-1"- -PPV-A-KF-B

Part number: 162941

**FESTO** 

For proximity sensing, rodless, with positive-locking connection between piston and actuator and adjustable end-position cushioning at both ands

## **Data sheet**

| Feature              | Value                                                    |
|----------------------|----------------------------------------------------------|
| Stroke               | 10 3,000 mm                                              |
| Piston diameter      | 1"                                                       |
| Cushioning           | PPV: Pneumatic cushioning adjustable at both ends        |
|                      | YSR: Shock absorber, hard characteristic curve           |
| Guide                | Recirculating ball bearing guide                         |
| Driver principle     | positive-locking (slot)                                  |
| Working pressure     | 2 8 bar                                                  |
| Mode of operation    | double-acting                                            |
| Operating medium     | Compressed air in accordance with ISO8573-1:2010 [7:-:-] |
| Ambient temperature  | -10 60 °C                                                |
| Cushioning length    | 18 mm                                                    |
| Pneumatic connection | NPT1/8-27                                                |