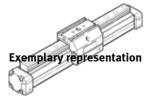

## Linear actuator DGPL-15/8"- - PPV-A-GF-B Part number: 162934

For proximity sensing, rodless, with positive-locking connection between piston and actuator and adjustable end-position cushioning at both ends.

## **Data sheet**

| Feature              | Value                                                 |
|----------------------|-------------------------------------------------------|
| Stroke               | 10 3,000 mm                                           |
| Piston diameter      | 1 5/8"                                                |
| Cushioning           | PPV: Pneumatic cushioning adjustable at both ends     |
|                      | YSR: Shock absorber, hard characteristic curve        |
| Guide                | Plain-bearing guide                                   |
| Driver principle     | positive-locking (slot)                               |
| Working pressure     | 1.5 8 bar                                             |
| Mode of operation    | double-acting                                         |
| Operating medium     | Compressed air in accordance with ISO8573-1:2010 [7:] |
| Ambient temperature  | -10 60 °C                                             |
| Cushioning length    | 30 mm                                                 |
| Pneumatic connection | NPT1/4-18                                             |