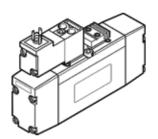

## Solenoid valve MN2H-5/2-D-01-230AC Part number: 161894

**FESTO** 

In accordance with ISO 15407/-1, with solenoid coil and manual override, without plug socket.

Type to be discontinued. Available until 2009.