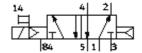

## Solenoid valve MN2H-5/2-D-01-230AC Part number: 161894

**FESTO** 

In accordance with ISO 15407/-1, with solenoid coil and manual override, without plug socket.

Type to be discontinued. Available until 2009.

## **Data sheet**

| 5/2 single solenoid electrical 26 mm                                           |
|--------------------------------------------------------------------------------|
| 26 mm                                                                          |
|                                                                                |
|                                                                                |
| 1,000 l/min                                                                    |
| 2 10 bar                                                                       |
| Piston slide                                                                   |
| Air spring                                                                     |
| IP65                                                                           |
| 8 mm                                                                           |
| 27 mm                                                                          |
| throttleable                                                                   |
| soft                                                                           |
| Any                                                                            |
| ISO 15407-1                                                                    |
| VDMA 24563                                                                     |
| with accessories, detenting                                                    |
| Piloted                                                                        |
| Internal                                                                       |
| non reversible                                                                 |
| 43 ms                                                                          |
| 31 ms                                                                          |
| 230 V AC: 60 Hz, switching power: 2 VA                                         |
| filtered compressed air, grade of filtration 40 µm, lubricated or unlubricated |
| 2                                                                              |
| -10 50 °C                                                                      |
| -10 50 °C                                                                      |
| 270 g                                                                          |
| Plug                                                                           |
| to DIN 43650                                                                   |
| Design C                                                                       |
| with through hole                                                              |
| Connection plate size 26 mm, according to ISO 15407-1                          |
| Subbase VDMA 24563 size 1                                                      |
| Connection plate size 26 mm, according to ISO 15407-1                          |
| Subbase VDMA 24563 size 1                                                      |
| Connection plate size 26 mm, according to ISO 15407-1                          |
| Subbase VDMA 24563 size 1                                                      |
| Connection plate size 26 mm, according to ISO 15407-1                          |
| Subbase VDMA 24563 size 1                                                      |
| Connection plate size 26 mm, according to ISO 15407-1                          |
| Subbase VDMA 24563 size 1                                                      |
| Connection plate size 26 mm, according to ISO 15407-1                          |
| Subbase VDMA 24563 size 1                                                      |
| NBR                                                                            |
| Aluminum die cast                                                              |
|                                                                                |