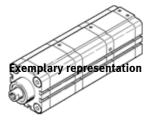

## Tandem cylinder ADVUT-63x3- -P-A

Part number: 161142

For proximity sensing, piston-rod end with female thread. The FUA-... flange mounting can only be attached on the end-cap side of this product. A nut for the piston rod thread is included. Run-out type. Available until 2010.