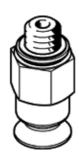

## Suction cup VAS-8-M5-SI Part number: 160988

**FESTO** 

Sealing ring is not included in the scope of delivery. Type to be discontinued. Available until 2012.

## **Data sheet**

| Feature                                 | Value                                                    |
|-----------------------------------------|----------------------------------------------------------|
| Nominal size                            | 2 mm                                                     |
| suction cup diameter                    | 8 mm                                                     |
| Effective suction diameter              | 5.5 mm                                                   |
| Design structure                        | Vacuum connection at top                                 |
|                                         | round, standard                                          |
| Operating medium                        | Compressed air in accordance with ISO8573-1:2010 [7:-:-] |
| Ambient temperature                     | -40 200 °C                                               |
| Breakaway force at 70% vacuum           | 1.6 N                                                    |
| Product weight                          | 2 g                                                      |
| Mounting thread                         | M5                                                       |
| suction cup mounting                    | M5                                                       |
| Vacuum connection                       | M5                                                       |
| Shore hardness                          | 60 +/- 5                                                 |
| Materials information for screw-in stud | Wrought Aluminum alloy                                   |
| Materials note                          | Contains PWIS substances                                 |
| Materials information for suction cup   | VMQ (silicon)                                            |