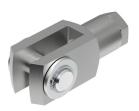

## **Data sheet**

| Feature                                            | Value                                                                                                                                                 |
|----------------------------------------------------|-------------------------------------------------------------------------------------------------------------------------------------------------------|
| Size                                               | M36x2                                                                                                                                                 |
| Conforms to standard                               | ISO 8140                                                                                                                                              |
| Threaded connection                                | Female thread M36x2                                                                                                                                   |
| Corrosion resistance class CRC                     | 1 - Low corrosion stress                                                                                                                              |
| LABS (PWIS) conformity                             | VDMA24364-B2-L                                                                                                                                        |
| Suitability for the production of Li-ion batteries | Metals with more than 1% by mass of copper are excluded from use. Exceptions are printed circuit boards, cables, electrical plug connectors and coils |
| Ambient temperature                                | -40 °C150 °C                                                                                                                                          |
| Product weight                                     | 4320 g                                                                                                                                                |
| Note on materials                                  | RoHS-compliant                                                                                                                                        |
| Material bolt                                      | Steel<br>Galvanised                                                                                                                                   |
| Material clevis                                    | Steel<br>Galvanised                                                                                                                                   |
| Material nut                                       | Steel<br>Galvanised                                                                                                                                   |