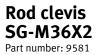

## **Data sheet**

| Feature                                            | Value                                                                                                                                                 |
|----------------------------------------------------|-------------------------------------------------------------------------------------------------------------------------------------------------------|
| Size                                               | M36x2                                                                                                                                                 |
| Conforms to standard                               | ISO 8140                                                                                                                                              |
| Threaded connection                                | Female thread M36x2                                                                                                                                   |
| Corrosion resistance class CRC                     | 1 - Low corrosion stress                                                                                                                              |
| LABS (PWIS) conformity                             | VDMA24364-B2-L                                                                                                                                        |
| Suitability for the production of Li-ion batteries | Metals with more than 1% by mass of copper are excluded from use. Exceptions are printed circuit boards, cables, electrical plug connectors and coils |
| Ambient temperature                                | -40 °C150 °C                                                                                                                                          |
| Product weight                                     | 4320 g                                                                                                                                                |
| Note on materials                                  | RoHS-compliant                                                                                                                                        |
| Material bolt                                      | Steel<br>Galvanised                                                                                                                                   |
| Material clevis                                    | Steel<br>Galvanised                                                                                                                                   |
| Material nut                                       | Steel<br>Galvanised                                                                                                                                   |