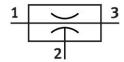

## Vacuum generator VAD-1/4 Part number: 9394

**FESTO** 

## **Data sheet**

| Feature                            | Value                                                                                      |
|------------------------------------|--------------------------------------------------------------------------------------------|
| Nominal size, Laval nozzle         | 1 mm                                                                                       |
| Mounting position                  | optional                                                                                   |
| Ejector characteristic             | High vacuum                                                                                |
| Design                             | T-shape                                                                                    |
| Operating pressure                 | 0.15 MPa1 MPa<br>1.5 bar10 bar<br>21.75 psi145 psi                                         |
| Max. vacuum                        | 80 %                                                                                       |
| Operating medium                   | Compressed air to ISO 8573-1:2010 [7:4:4]                                                  |
| Note on operating and pilot medium | Lubricated operation possible (in which case lubricated operation will always be required) |
| LABS (PWIS) conformity             | VDMA24364-B1/B2-L                                                                          |
| Media temperature                  | -20 °C80 °C                                                                                |
| Ambient temperature                | -20 °C80 °C                                                                                |
| Type of mounting                   | With through-hole                                                                          |
| Pneumatic connection, port 1       | G1/4                                                                                       |
| Pneumatic connection, port 3       | G1/4                                                                                       |
| Vacuum connection                  | G1/4                                                                                       |
| Material housing                   | Die-cast aluminium                                                                         |