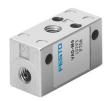

## Vacuum generator VAD-1/4 Part number: 9394

**FESTO** 





## **Data sheet**

| Feature                            | Value                                                                                      |
|------------------------------------|--------------------------------------------------------------------------------------------|
| Nominal size, Laval nozzle         | 1 mm                                                                                       |
| Mounting position                  | optional                                                                                   |
| Ejector characteristic             | High vacuum                                                                                |
| Design                             | T-shape