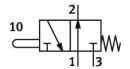

## **Data sheet**

| Feature                                               | Value                                                     |
|-------------------------------------------------------|-----------------------------------------------------------|
| Valve function                                        | 3/2 open, single solenoid                                 |
| Type of actuation                                     | Mechanical                                                |
| Standard nominal flow rate (standardised to DIN 1343) | 600 l/min                                                 |
| pneumatic working port                                | G1/4                                                      |
| Operating pressure                                    | -0.95 bar10 bar                                           |
| Design                                                | Poppet seat                                               |
| Nominal size                                          | 7 mm                                                      |
| Type of piloting                                      | Direct                                                    |
| Explosion protection                                  | Zone 1 (ATEX) Zone 2 (ATEX) Zone 21 (ATEX) Zone 22 (ATEX) |
| LABS (PWIS) conformity                                | VDMA24364-B1/B2-L                                         |
| Ambient temperature                                   | -10 °C60 °C                                               |
| Actuating force                                       | 128 N                                                     |
| Product weight                                        | 130 g                                                     |
| Type of mounting                                      | With through-hole                                         |
| Pneumatic connection, port 1                          | G1/4                                                      |
| Pneumatic connection, port 2                          | G1/4                                                      |
| Pneumatic connection, port 3                          | G1/4                                                      |
| Material seals                                        | NBR                                                       |
| Material housing                                      | Die-cast aluminium                                        |