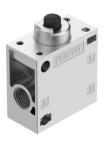

## Stem actuated valve VO-3-1/4-B Part number: 9157

## **Data sheet**

| Feature                                               | Value                                                     |
|-------------------------------------------------------|-----------------------------------------------------------|
| Valve function                                        | 3/2 open, single solenoid                                 |
| Type of actuation                                     | Mechanical                                                |
| Standard nominal flow rate (standardised to DIN 1343) | 600 l/min                                                 |
| pneumatic working port                                | G1/4                                                      |
| Operating pressure                                    | -0.95 bar10 bar                                           |
| Design                                                | Poppet seat                                               |
| Nominal size                                          | 7 mm                                                      |
| Type of piloting                                      | Direct                                                    |
| Explosion protection                                  | Zone 1 (ATEX) Zone 2 (ATEX) Zone 21 (ATEX) Zone 22 (ATEX) |
| LABS (PWIS) conformity                                | VDMA24364-B1/B2-L                                         |
| Ambient temperature                                   | -10 °C60 °C                                               |
| Actuating force                                       | 128 N                                                     |
| Product weight                                        | 130 g                                                     |
| Type of mounting                                      | With through-hole                                         |
| Pneumatic connection, port 1                          | G1/4                                                      |
| Pneumatic connection, port 2                          | G1/4                                                      |
| Pneumatic connection, port 3                          | G1/4                                                      |
| Material seals                                        | NBR                                                       |
| Material housing                                      | Die-cast aluminium                                        |