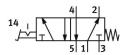

## **Data sheet**

| Feature                                               | Value                                     |
|-------------------------------------------------------|-------------------------------------------|
| Valve function                                        | 5/2 double solenoid                       |
| Type of actuation                                     | Manual                                    |
| Standard nominal flow rate (standardised to DIN 1343) | 550 l/min                                 |
| pneumatic working port                                | G1/4                                      |
| Operating pressure                                    | -0.95 bar10 bar                           |
| Design                                                | Poppet seat                               |
| Type of reset                                         | Mechanical spring                         |
| Nominal size                                          | 7 mm                                      |
| Mounting position                                     | optional                                  |
| Type of piloting                                      | Direct                                    |
| Flow direction                                        | Non-reversible                            |
| Operating medium                                      | Compressed air to ISO 8573-1:2010 [7:4:4] |
| LABS (PWIS) conformity                                | VDMA24364-B1/B2-L                         |
| Ambient temperature                                   | -10 °C60 °C                               |
| Actuating force                                       | 82 N                                      |
| Product weight                                        | 1845 g                                    |
| Type of mounting                                      | With through-hole                         |
| Pneumatic connection, port 1                          | G1/4                                      |
| Pneumatic connection, port 2                          | G1/4                                      |
| Pneumatic connection, port 3                          | G1/4                                      |
| Pneumatic connection, port 4                          | G1/4                                      |
| Pneumatic connection, port 5                          | G1/4                                      |
| Material seals                                        | NBR                                       |
| Material housing                                      | Die-cast aluminium                        |