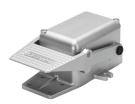

## Foot valve with detent FP-5-1/4-B Part number: 8997

**FESTO** 





## **Data sheet**

| Feature                                               | Value                                     |
|-------------------------------------------------------|-------------------------------------------|
| Valve function                                        | 5/2 double solenoid                       |
| Type of actuation                                     | Manual                                    |
| Standard nominal flow rate (standardised to DIN 1343) | 550 l/min                                 |
| pneumatic working port                                | G1/4                                      |
| Operating pressure                                    | -0.95 bar10 bar                           |
| Design                                                | Poppe