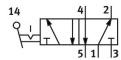

## Hand lever valve H-5-1/4-B Part number: 8995

## **Data sheet**

| Feature                                               | Value               |
|-------------------------------------------------------|---------------------|
| Valve function                                        | 5/2 double solenoid |
| Standard nominal flow rate (standardised to DIN 1343) | 550 l/min           |
| pneumatic working port                                | G1/4                |
| Operating pressure                                    | -0.95 bar10 bar     |
| Design                                                | Poppet seat         |
| Nominal size                                          | 7 mm                |
| Type of piloting                                      | Direct              |
| LABS (PWIS) conformity                                | VDMA24364-B1/B2-L   |
| Ambient temperature                                   | -10 °C60 °C         |
| Actuating force                                       | 2 N                 |
| Product weight                                        | 510 g               |
| Type of mounting                                      | With through-hole   |
| Pneumatic connection, port 1                          | G1/4                |
| Pneumatic connection, port 2                          | G1/4                |
| Pneumatic connection, port 3                          | G1/4                |
| Pneumatic connection, port 4                          | G1/4                |
| Pneumatic connection, port 5                          | G1/4                |
| Material seals                                        | NBR                 |
| Material housing                                      | Die-cast aluminium  |