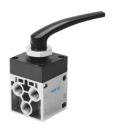

## Hand lever valve H-5-1/4-B Part number: 8995







## **Data sheet**

| Feature                                               | Value               |
|-------------------------------------------------------|---------------------|
| Valve function                                        | 5/2 double solenoid |
| Standard nominal flow rate (standardised to DIN 1343) | 550 l/min           |
| pneumatic working port                                | G1/4                |
| Operating pressure                                    | -0.95 bar10 bar     |
| Design                                                | Poppet seat         |
| Nominal size                                          | 7 mm                |
| Type of piloting                                      | Direct              |
| LABS (PWIS) conformity                                |