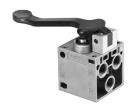

## Finger lever valve TH-5-1/4-B Part number: 8994

## **Data sheet**

| Feature                                               | Value                                                     |
|-------------------------------------------------------|-----------------------------------------------------------|
| Valve function                                        | 5/2-way, monostable                                       |
| Standard nominal flow rate (standardised to DIN 1343) | 550 l/min                                                 |
| pneumatic working port                                | G1/4                                                      |
| Operating pressure                                    | -0.95 bar10 bar                                           |
| Design                                                | Poppet seat                                               |
| Nominal size                                          | 7 mm                                                      |
| Type of piloting                                      | Direct                                                    |
| Explosion protection                                  | Zone 1 (ATEX) Zone 2 (ATEX) Zone 21 (ATEX) Zone 22 (ATEX) |
| LABS (PWIS) conformity                                | VDMA24364-B1/B2-L                                         |
| Ambient temperature                                   | -10 °C60 °C                                               |
| Actuating force                                       | 34 N                                                      |
| Product weight                                        | 320 g                                                     |
| Type of mounting                                      | With through-hole                                         |
| Pneumatic connection, port 1                          | G1/4                                                      |
| Pneumatic connection, port 2                          | G1/4                                                      |
| Pneumatic connection, port 3                          | G1/4                                                      |
| Pneumatic connection, port 4                          | G1/4                                                      |
| Pneumatic connection, port 5                          | G1/4                                                      |
| Material seals                                        | NBR                                                       |
| Material housing                                      | Die-cast aluminium                                        |