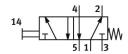

## **Data sheet**

| Feature                                               | Value                                                     |
|-------------------------------------------------------|-----------------------------------------------------------|
| Valve function                                        | 5/2-way, monostable                                       |
| Standard nominal flow rate (standardised to DIN 1343) | 550 l/min                                                 |
| pneumatic working port                                | G1/4                                                      |
| Operating pressure                                    | -0.95 bar10 bar                                           |
| Design                                                | Poppet seat                                               |
| Nominal size                                          | 7 mm                                                      |
| Type of piloting                                      | Direct                                                    |
| Explosion protection                                  | Zone 1 (ATEX) Zone 2 (ATEX) Zone 21 (ATEX) Zone 22 (ATEX) |
| LABS (PWIS) conformity                                | VDMA24364-B1/B2-L                                         |
| Ambient temperature                                   | -10 °C60 °C                                               |
| Actuating force                                       | 34 N                                                      |
| Product weight                                        | 320 g                                                     |
| Type of mounting                                      | With through-hole                                         |
| Pneumatic connection, port 1                          | G1/4                                                      |
| Pneumatic connection, port 2                          | G1/4                                                      |
| Pneumatic connection, port 3                          | G1/4                                                      |
| Pneumatic connection, port 4                          | G1/4                                                      |
| Pneumatic connection, port 5                          | G1/4                                                      |
| Material seals                                        | NBR                                                       |
| Material housing                                      | Die-cast aluminium                                        |